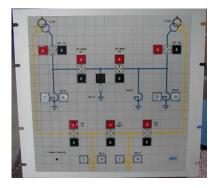

- mosaic technique
- Aluminum panel technology (Engraving or anodized vacuum)
- Foil technology (MLP graphic panel / high resolution)
- Special productions

- 4. Control cabinet construction according to customer documents
- 5. Track layout tables for the railway
  - design WSSB
  - design MLP