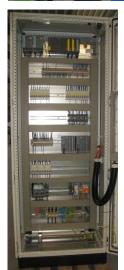

- mosaic technique
- Aluminum panel technology (Engraving or anodized vacuum)
- Foil technology (MLP graphic panel / high resolution)
- Special productions

- 4. Control cabinet construction according to customer documents
- 5. Track layout tables for the railway
  - design WSSB
  - design MLP