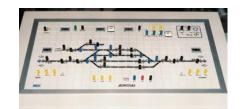

- mosaic technique
- Aluminum panel technology (Engraving or anodized vacuum)
- Foil technology (MLP graphic panel / high resolution)
- Special productions

- 4. Control cabinet construction according to customer documents
- 5. Track layout tables for the railway
  - design WSSB
  - design MLP